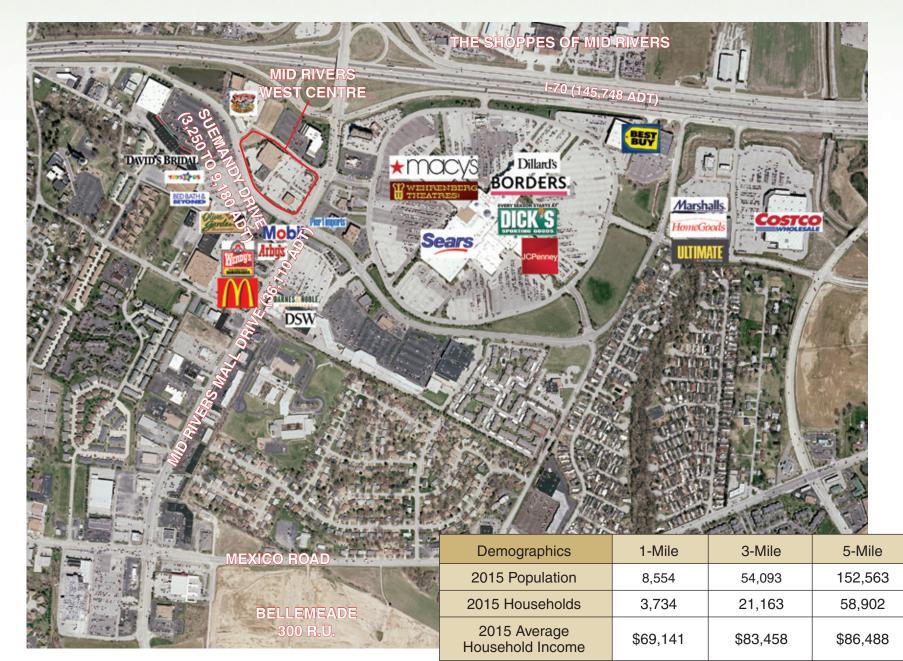

## Mid Rivers West Centre

Mid Rivers Mall Drive & Interstate 70 • St. Peters, MO

Mid Rivers West Centre is a newly renovated regional shopping center positioned directly across from the main entrance to

Mid Rivers Mall. This prime location with excellent access via two signalized intersections and four curb cuts coupled with a strong mix of national tenants provides an outstanding position in a thriving regional retail service area.